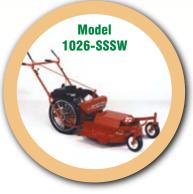

26" Cut, Powerful 11.5 HP Briggs, Side Discharge, 20" HD Spoke Wheels w/HD Ball Bearing, Plow Style Handles, Self-propelled, Full Differential, 8.25" X 2.50" Front Wheels.

24" Cut, Powered by 6.0-6.75 HP B&S Engine, 16" Heavy Duty Spoke Wheels and Ball Bearings, 8.25" X 2.50" w/HD Ball Bearing Front Wheels, Plow Style Handles, Quick Height Adjustment, Self-propelled, Full Differential.